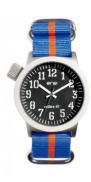

https://www.dialando.gr/

| PRODUCT INFORMATION | l .              |
|---------------------|------------------|
| EAN                 | 8432994171930    |
| Gender              | Men              |
| Warranty [years]    | 2                |
| PRODUCT EXECUTION   |                  |
| Display Type        | Analogue         |
| Movement type       | Quartz (Battery) |
| MEASURES            |                  |
| Case width [mm]     | 47               |

| MATERIAL & COLOUR    |               |
|----------------------|---------------|
| Strap Material       | Textile       |
| Strap Colour         | Blue          |
| Colour of the dial   | Black         |
| Glass                | Mineral glass |
|                      |               |
| DETAILS              |               |
| <b>DETAILS</b> Clasp | Buckle        |