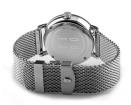

| DETAILS         |                                  |
|-----------------|----------------------------------|
| Bezel           | Fixed                            |
| Case Bottom     | Stainless steel bottom (screwed) |
| Clasp           | Folding clasp                    |
| Water resistant | 3 ATM                            |