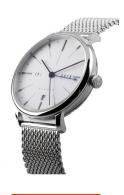

| PRODUCT EXECUTION         |                                                  |
|---------------------------|--------------------------------------------------|
| Display Type              | Analogue                                         |
| Movement type             | Quartz (Battery)                                 |
| Movement Name             | Miyota                                           |
| Functions                 | Hour / Second / Minute / Date / Second time zone |
|                           |                                                  |
| MEASURES                  |                                                  |
| MEASURES  Case width [mm] | 40                                               |
|                           | 40                                               |
| Case width [mm]           | ··                                               |

| MATERIAL & COLOUR  |                   |
|--------------------|-------------------|
| Strap Material     | Stainless steel   |
| Strap Colour       | Silver            |
| Case Material      | Stainless steel   |
| Case Colour        | Silver            |
| Case Surface       | Polished / Matted |
| Colour of the dial | White             |
| Glass              | Sapphire glass    |
|                    |                   |
| DETAILS            |                   |
| D I                | Et al.            |

| DETAILS         |                                  |
|-----------------|----------------------------------|
| Bezel           | Fixed                            |
| Case Bottom     | Stainless steel bottom (screwed) |
| Clasp           | Folding clasp                    |
| Water resistant | 3 ATM                            |