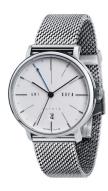

| PRODUCT EXECUTION         |                                                  |
|---------------------------|--------------------------------------------------|
| Display Type              | Analogue                                         |
| Movement type             | Quartz (Battery)                                 |
| Movement Name             | Miyota                                           |
| Functions                 | Hour / Second / Minute / Date / Second time zone |
|                           |                                                  |
| MEASURES                  |                                                  |
| MEASURES  Case width [mm] | 40                                               |
|                           | 40                                               |
| Case width [mm]           | ··                                               |

| MATERIAL & COLOUR  |                   |
|--------------------|-------------------|
| Strap Material     | Stainless steel   |
| Strap Colour       | Silver            |
| Case Material      | Stainless steel   |
| Case Colour        | Silver            |
| Case Surface       | Polished / Matted |
| Colour of the dial | White             |
| Glass              | Sapphire glass    |
|                    |                   |
| DETAILS            |                   |
| D I                | Et al.            |

| DETAILS         |                                  |
|-----------------|----------------------------------|
| Bezel           | Fixed                            |
| Case Bottom     | Stainless steel bottom (screwed) |
| Clasp           | Folding clasp                    |
| Water resistant | 3 ATM                            |