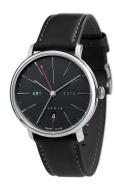

https://www.dialando.gr/

Clasp

Water resistant

| PRODUCT INFORMATION |               |  |
|---------------------|---------------|--|
| EAN                 | 4894664012013 |  |
| Gender              | Men           |  |
| Brand               | DuFa          |  |
| Collection          | Saphir        |  |
| Warranty [years]    | 2             |  |

| PRODUCT EXECUTION         |                                                  |
|---------------------------|--------------------------------------------------|
| Display Type              | Analogue                                         |
| Movement type             | Quartz (Battery)                                 |
| Movement Name             | Miyota                                           |
| Functions                 | Minute / Date / Second time zone / Hour / Second |
|                           |                                                  |
| MEASURES                  |                                                  |
| MEASURES  Case width [mm] | 40                                               |
|                           | 40<br>10                                         |
| Case width [mm]           |                                                  |

| MATERIAL & COLOUR  |                                  |
|--------------------|----------------------------------|
| Strap Material     | Real leather                     |
| Strap Colour       | Black                            |
| Case Material      | Stainless steel                  |
| Case Colour        | Silver                           |
| Case Surface       | Matted / Polished                |
| Colour of the dial | Black                            |
| Glass              | Sapphire glass                   |
|                    |                                  |
| DETAILS            |                                  |
| Bezel              | Fixed                            |
| Case Bottom        | Stainless steel bottom (screwed) |

Pin buckle

3 ATM