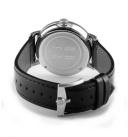

| MATERIAL & COLOUR  |                                  |
|--------------------|----------------------------------|
| Strap Material     | Real leather                     |
| Strap Colour       | Black                            |
| Case Material      | Stainless steel                  |
| Case Colour        | Silver                           |
| Case Surface       | Matted / Polished                |
| Colour of the dial | Black                            |
| Glass              | Sapphire glass                   |
|                    |                                  |
| DETAILS            |                                  |
| Bezel              | Fixed                            |
| Case Bottom        | Stainless steel bottom (screwed) |

Pin buckle

3 ATM