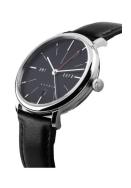

https://www.dialando.gr/

Clasp

Water resistant

| PRODUCT INFORMATION |               |  |
|---------------------|---------------|--|
| EAN                 | 4894664012013 |  |
| Gender              | Men           |  |
| Brand               | DuFa          |  |
| Collection          | Saphir        |  |
| Warranty [years]    | 2             |  |

| PRODUCT EXECUTION         |                                                  |
|---------------------------|--------------------------------------------------|
| Display Type              | Analogue                                         |
| Movement type             | Quartz (Battery)                                 |
| Movement Name             | Miyota                                           |
| Functions                 | Minute / Date / Second time zone / Hour / Second |
|                           |                                                  |
| MEASURES                  |                                                  |
| MEASURES  Case width [mm] | 40                                               |
|                           | 40<br>10                                         |
| Case width [mm]           |                                                  |

| MATERIAL & COLOUR  |                                  |
|--------------------|----------------------------------|
| Strap Material     | Real leather                     |
| Strap Colour       | Black                            |
| Case Material      | Stainless steel                  |
| Case Colour        | Silver                           |
| Case Surface       | Matted / Polished                |
| Colour of the dial | Black                            |
| Glass              | Sapphire glass                   |
|                    |                                  |
| DETAILS            |                                  |
| Bezel              | Fixed                            |
| Case Bottom        | Stainless steel bottom (screwed) |

Pin buckle

3 ATM