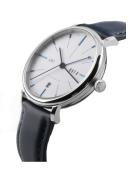

| PRODUCT EXECUTION   |                                                  |
|---------------------|--------------------------------------------------|
| Display Type        | Analogue                                         |
| Movement type       | Quartz (Battery)                                 |
| Movement Name       | Miyota                                           |
| Functions           | Second time zone / Hour / Second / Minute / Date |
| MEASURES            |                                                  |
| Case width [mm]     | 40                                               |
| Case thickness [mm] | 10                                               |
| Lug width [mm]      | 20                                               |
| 0                   | 20                                               |

| MATERIAL & COLOUR  |                                  |
|--------------------|----------------------------------|
| Strap Material     | Real leather                     |
| Strap Colour       | Black                            |
| Case Material      | Stainless steel                  |
| Case Colour        | Silver                           |
| Case Surface       | Polished / Matted                |
| Colour of the dial | White                            |
| Glass              | Sapphire glass                   |
| DETAILS            |                                  |
| Bezel              | Fixed                            |
| Case Bottom        | Stainless steel bottom (screwed) |

Pin buckle

3 ATM