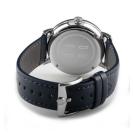

| MATERIAL & COLOUR  |                                  |
|--------------------|----------------------------------|
| Strap Material     | Real leather                     |
| Strap Colour       | Black                            |
| Case Material      | Stainless steel                  |
| Case Colour        | Silver                           |
| Case Surface       | Polished / Matted                |
| Colour of the dial | White                            |
| Glass              | Sapphire glass                   |
| DETAILS            |                                  |
| Bezel              | Fixed                            |
| Case Bottom        | Stainless steel bottom (screwed) |

Pin buckle

3 ATM