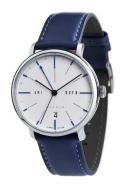

| PRODUCT EXECUTION   |                                                  |
|---------------------|--------------------------------------------------|
| Display Type        | Analogue                                         |
| Movement type       | Quartz (Battery)                                 |
| Movement Name       | Miyota                                           |
| Functions           | Second time zone / Hour / Second / Minute / Date |
| MEASURES            |                                                  |
| Case width [mm]     | 40                                               |
| Case thickness [mm] | 10                                               |
| Lug width [mm]      | 20                                               |
| 0                   | 20                                               |

| MATERIAL & COLOUR  |                                  |
|--------------------|----------------------------------|
| Strap Material     | Real leather                     |
| Strap Colour       | Black                            |
| Case Material      | Stainless steel                  |
| Case Colour        | Silver                           |
| Case Surface       | Polished / Matted                |
| Colour of the dial | White                            |
| Glass              | Sapphire glass                   |
| DETAILS            |                                  |
| Bezel              | Fixed                            |
| Case Bottom        | Stainless steel bottom (screwed) |

Pin buckle

3 ATM