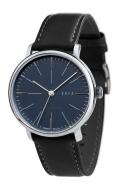

| MATERIAL & COLOUR  |                                  |
|--------------------|----------------------------------|
| Strap Material     | Real leather                     |
| Strap Colour       | Black                            |
| Case Material      | Stainless steel                  |
| Case Colour        | Silver                           |
| Case Surface       | Polished / Matted                |
| Colour of the dial | Blue                             |
| Glass              | Sapphire glass                   |
|                    |                                  |
| DETAILS            |                                  |
| Bezel              | Fixed                            |
| Case Bottom        | Stainless steel bottom (screwed) |