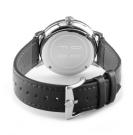

| MATERIAL & COLOUR  |                                  |
|--------------------|----------------------------------|
| Strap Material     | Real leather                     |
| Strap Colour       | Black                            |
| Case Material      | Stainless steel                  |
| Case Colour        | Silver                           |
| Case Surface       | Polished / Matted                |
| Colour of the dial | Blue                             |
| Glass              | Sapphire glass                   |
|                    |                                  |
| DETAILS            |                                  |
| Bezel              | Fixed                            |
| Case Bottom        | Stainless steel bottom (screwed) |

Pin buckle

3 ATM