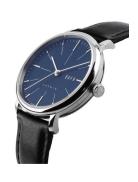

| PRODUCT EXECUTION         |                        |
|---------------------------|------------------------|
| Display Type              | Analogue               |
| Movement type             | Quartz (Battery)       |
| Movement Name             | Miyota                 |
| Functions                 | Hour / Second / Minute |
|                           |                        |
| MEASURES                  |                        |
| MEASURES  Case width [mm] | 40                     |
|                           | 40                     |
| Case width [mm]           | •                      |

| MATERIAL & COLOUR  |                                  |
|--------------------|----------------------------------|
| Strap Material     | Real leather                     |
| Strap Colour       | Black                            |
| Case Material      | Stainless steel                  |
| Case Colour        | Silver                           |
| Case Surface       | Polished / Matted                |
| Colour of the dial | Blue                             |
| Glass              | Sapphire glass                   |
|                    |                                  |
| DETAILS            |                                  |
| Bezel              | Fixed                            |
| Case Bottom        | Stainless steel bottom (screwed) |