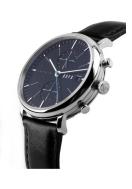

https://www.dialando.gr/

Clasp

Water resistant

| PRODUCT INFORMATION |               |
|---------------------|---------------|
| EAN                 | 4894664011900 |
| Gender              | Men           |
| Brand               | DuFa          |
| Collection          | Saphir        |
| Warranty [years]    | 2             |

| PRODUCT EXECUTION         |                                             |
|---------------------------|---------------------------------------------|
| Display Type              | Analogue                                    |
| Movement type             | Quartz (Battery)                            |
| Movement Name             | Miyota                                      |
| Functions                 | Hour / Second / Minute / Date / Chronograph |
|                           |                                             |
|                           |                                             |
| MEASURES                  |                                             |
| MEASURES  Case width [mm] | 40                                          |
|                           | 40<br>11                                    |
| Case width [mm]           |                                             |

| MATERIAL & COLOUR  |                                  |
|--------------------|----------------------------------|
| Strap Material     | Real leather                     |
| Strap Colour       | Black                            |
| Case Material      | Stainless steel                  |
| Case Colour        | Silver                           |
| Case Surface       | Polished / Matted                |
| Colour of the dial | Black                            |
| Glass              | Sapphire glass                   |
| DETAILS            |                                  |
| Bezel              | Fixed                            |
| Case Bottom        | Stainless steel bottom (screwed) |