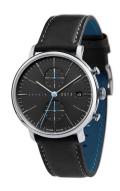

https://www.dialando.gr/

Clasp

Water resistant

| PRODUCT INFORMATION |               |
|---------------------|---------------|
| EAN                 | 4894664011900 |
| Gender              | Men           |
| Brand               | DuFa          |
| Collection          | Saphir        |
| Warranty [years]    | 2             |

| PRODUCT EXECUTION         |                                             |
|---------------------------|---------------------------------------------|
| Display Type              | Analogue                                    |
| Movement type             | Quartz (Battery)                            |
| Movement Name             | Miyota                                      |
| Functions                 | Hour / Second / Minute / Date / Chronograph |
|                           |                                             |
|                           |                                             |
| MEASURES                  |                                             |
| MEASURES  Case width [mm] | 40                                          |
|                           | 40<br>11                                    |
| Case width [mm]           |                                             |

| MATERIAL & COLOUR  |                                  |
|--------------------|----------------------------------|
| Strap Material     | Real leather                     |
| Strap Colour       | Black                            |
| Case Material      | Stainless steel                  |
| Case Colour        | Silver                           |
| Case Surface       | Polished / Matted                |
| Colour of the dial | Black                            |
| Glass              | Sapphire glass                   |
| DETAILS            |                                  |
| Bezel              | Fixed                            |
| Case Bottom        | Stainless steel bottom (screwed) |