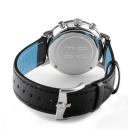

| MATERIAL & COLOUR  |                                  |
|--------------------|----------------------------------|
| Strap Material     | Real leather                     |
| Strap Colour       | Black                            |
| Case Material      | Stainless steel                  |
| Case Colour        | Silver                           |
| Case Surface       | Polished / Matted                |
| Colour of the dial | Black                            |
| Glass              | Sapphire glass                   |
| DETAILS            |                                  |
| Bezel              | Fixed                            |
| Case Bottom        | Stainless steel bottom (screwed) |

Pin buckle

3 ATM