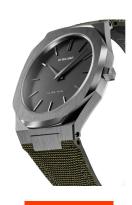

## D1 Milano men's watch UTNJ05 Specifications

**BUY NOW** 

This document contains all the specifications for the D1 Milano UTNJ05 men's watch. We at the DIALANDO® watch store offer a large selection of authentic watches from the best watch brands in the world.

| MATERIAL & COLOUR  |                                  |
|--------------------|----------------------------------|
| Strap Material     | Textile / Real leather           |
| Strap Colour       | Green                            |
| Case Material      | Stainless steel                  |
| Case Colour        | Grey                             |
| Case Surface       | Polished / Matted                |
| Colour of the dial | Black                            |
| Glass              | Mineral glass                    |
| DETAILS            |                                  |
| Bezel              | Fixed                            |
| Case Bottom        | Stainless steel bottom (screwed) |
| Clasp              | Pin buckle                       |
| Water resistant    | 5 ATM                            |