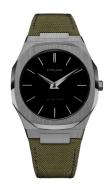

## D1 Milano men's watch UTNJ05 Specifications

**BUY NOW** 

This document contains all the specifications for the D1 Milano UTNJ05 men's watch. We at the DIALANDO® watch store offer a large selection of authentic watches from the best watch brands in the world.

| MATERIAL & COLOUR  |                                  |
|--------------------|----------------------------------|
| Strap Material     | Textile / Real leather           |
| Strap Colour       | Green                            |
| Case Material      | Stainless steel                  |
| Case Colour        | Grey                             |
| Case Surface       | Polished / Matted                |
| Colour of the dial | Black                            |
| Glass              | Mineral glass                    |
| DETAILS            |                                  |
| Bezel              | Fixed                            |
| Case Bottom        | Stainless steel bottom (screwed) |
| Clasp              | Pin buckle                       |
| Water resistant    | 5 ATM                            |