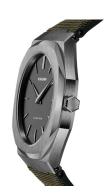

## D1 Milano men's watch UTNJ05 Specifications

**BUY NOW** 

This document contains all the specifications for the D1 Milano UTNJ05 men's watch. We at the DIALANDO® watch store offer a large selection of authentic watches from the best watch brands in the world.

| MATERIAL & COLOUR  |                                  |
|--------------------|----------------------------------|
| Strap Material     | Textile / Real leather           |
| Strap Colour       | Green                            |
| Case Material      | Stainless steel                  |
| Case Colour        | Grey                             |
| Case Surface       | Polished / Matted                |
| Colour of the dial | Black                            |
| Glass              | Mineral glass                    |
| DETAILS            |                                  |
| Bezel              | Fixed                            |
| Case Bottom        | Stainless steel bottom (screwed) |
| Clasp              | Pin buckle                       |
| Water resistant    | 5 ATM                            |