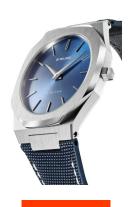

| MATERIAL & COLOUR  |                                        |
|--------------------|----------------------------------------|
| Strap Material     | Textile / Real leather                 |
| Strap Colour       | Blue                                   |
| Case Material      | Stainless steel                        |
| Case Colour        | Silver                                 |
| Case Surface       | Polished / Matted                      |
| Colour of the dial | Blue                                   |
| Glass              | Mineral glass                          |
|                    |                                        |
| DETAILS            |                                        |
| DETAILS<br>Bezel   | Fixed                                  |
|                    | Fixed Stainless steel bottom (screwed) |
| Bezel              |                                        |