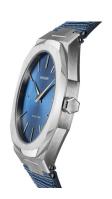

| MATERIAL & COLOUR  |                                        |
|--------------------|----------------------------------------|
| Strap Material     | Textile / Real leather                 |
| Strap Colour       | Blue                                   |
| Case Material      | Stainless steel                        |
| Case Colour        | Silver                                 |
| Case Surface       | Polished / Matted                      |
| Colour of the dial | Blue                                   |
| Glass              | Mineral glass                          |
|                    |                                        |
| DETAILS            |                                        |
| DETAILS<br>Bezel   | Fixed                                  |
|                    | Fixed Stainless steel bottom (screwed) |
| Bezel              |                                        |