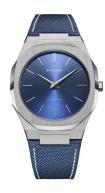

| MATERIAL & COLOUR  |                                        |
|--------------------|----------------------------------------|
| Strap Material     | Textile / Real leather                 |
| Strap Colour       | Blue                                   |
| Case Material      | Stainless steel                        |
| Case Colour        | Silver                                 |
| Case Surface       | Polished / Matted                      |
| Colour of the dial | Blue                                   |
| Glass              | Mineral glass                          |
|                    |                                        |
| DETAILS            |                                        |
| DETAILS<br>Bezel   | Fixed                                  |
|                    | Fixed Stainless steel bottom (screwed) |
| Bezel              |                                        |