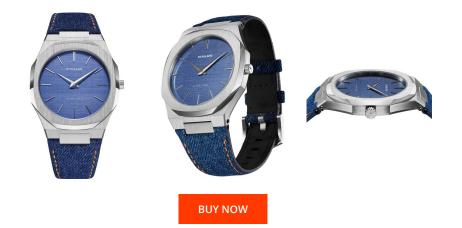

| MATERIAL & COLOUR       |                                           |
|-------------------------|-------------------------------------------|
| Strap Material          | Textile / Real leather                    |
| Strap Colour            | Blue                                      |
| Case Material           | Stainless steel                           |
| Case Colour             | Silver                                    |
| Case Surface            | Polished / Matted                         |
| Colour of the dial      | Blue                                      |
| Glass                   | Sapphire glass                            |
|                         |                                           |
| DETAILS                 |                                           |
| <b>DETAILS</b><br>Bezel | Fixed                                     |
|                         | Fixed<br>Stainless steel bottom (screwed) |
| Bezel                   |                                           |

## PRODUCT EXECUTION

| Display Type  | Analogue         |
|---------------|------------------|
| Movement type | Quartz (Battery) |
| Functions     | Hour / Minute    |

## MEASURES

| Case width [mm]                  | 40  |
|----------------------------------|-----|
| Case thickness [mm]              | 7   |
| Lug width [mm]                   | 24  |
| Max. wrist<br>circumference [mm] | 210 |