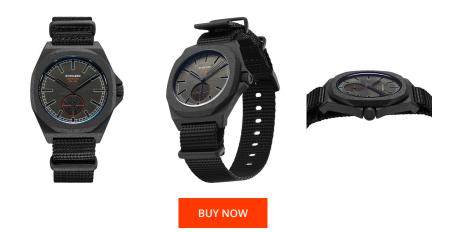

| PRODUCT INFORMATION |              | MATERIAL & COLOUR |                 |         |
|---------------------|--------------|-------------------|-----------------|---------|
| EAN                 | 716053752307 |                   | Strap Material  | Textile |
| Gender              | Men          |                   | Strap Colour    | Black   |
| Warranty [years]    | 2            | Case Material     | Stainless steel |         |
|                     |              | Case Colour       | Black           |         |
|                     |              |                   |                 |         |

| Strap Material       | Textile                                    |
|----------------------|--------------------------------------------|
| Strap Colour         | Black                                      |
| Case Material        | Stainless steel                            |
| Case Colour          | Black                                      |
| Case Surface         | Matted                                     |
| Colour of the dial   | Black                                      |
| Glass                | Mineral glass / Hardened glass             |
| DETAILS              |                                            |
| Bezel                | Fixed                                      |
|                      |                                            |
| Case Bottom          | Stainless steel bottom / Screwed           |
| Case Bottom<br>Clasp | Stainless steel bottom / Screwed<br>Buckle |