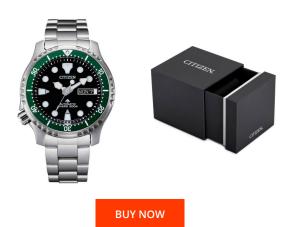

## Citizen men's watch NY0084-89EE Specifications

This document contains all the specifications for the Citizen Promaster Automatik NY0084-89EE men's watch. We at the DIALANDO® watch store offer a large selection of authentic watches from the best watch brands in the world.

| MATERIAL & COLOUR  |                                  |
|--------------------|----------------------------------|
| Strap Material     | Stainless steel                  |
| Strap Colour       | Silver                           |
| Case Material      | Stainless steel                  |
| Case Colour        | Silver                           |
| Case Surface       | Polished / Matted                |
| Colour of the dial | Black                            |
| Glass              | Mineral glass                    |
| DETAILS            |                                  |
| Bezel              | Left side / Rotatable            |
| Case Bottom        | Stainless steel bottom (screwed) |
| Clasp              | Folding clasp                    |