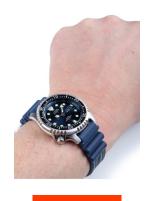

| MEASURES                      |     |
|-------------------------------|-----|
| Case width [mm]               | 42  |
| Case thickness [mm]           | 12  |
| Lug width [mm]                | 23  |
| Max. wrist circumference [mm] | 230 |