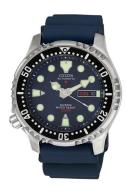

## Citizen men's watch NY0040-17LE Specifications

**BUY NOW** 

This document contains all the specifications for the Citizen Promaster NY0040-17LE men's watch. We at the DIALANDO® watch store offer a large selection of authentic watches from the best watch brands in the world.

| MATERIAL & COLOUR  |                   |
|--------------------|-------------------|
| Strap Material     | Rubber            |
| Strap Colour       | Blue              |
| Case Material      | Stainless steel   |
| Case Colour        | Silver            |
| Case Surface       | Matted / Polished |
| Colour of the dial | Blue              |
| Glass              | Mineral glass     |

| DETAILS         |                                   |
|-----------------|-----------------------------------|
| Bezel           | Left side / Rotatable             |
| Case Bottom     | Stainless steel bottom (screwed)  |
| Crown           | Screwed                           |
| Clasp           | Pin buckle                        |
| Lighting        | Luminous hands / Luminous indexes |
| Water resistant | 20 ATM                            |