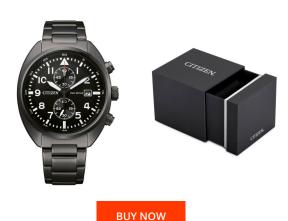

## Citizen men's watch CA7047-86E Specifications

This document contains all the specifications for the Citizen CA7047-86E men's watch. We at the DIALANDO® watch store offer a large selection of authentic watches from the best watch brands in the world.

| MATERIAL & COLOUR  |                   |
|--------------------|-------------------|
| Strap Material     | Stainless steel   |
| Strap Colour       | Black             |
| Case Material      | Stainless steel   |
| Case Colour        | Black             |
| Case Surface       | Polished / Matted |
| Colour of the dial | Black             |
| Glass              | Mineral glass     |
|                    |                   |
| DETAILS            |                   |

| DETAILS         |                                   |
|-----------------|-----------------------------------|
| Bezel           | Fixed                             |
| Case Bottom     | Stainless steel bottom (screwed)  |
| Clasp           | Folding clasp                     |
| Lighting        | Luminous hands / Luminous indexes |
| Water resistant | 10 ATM                            |