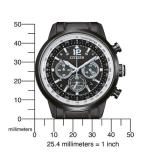

| MEASURES            |     |  |  |
|---------------------|-----|--|--|
| Constitution of     | 4.4 |  |  |
| Case width [mm]     | 44  |  |  |
| Case thickness [mm] | 13  |  |  |

| MATERIAL & COLOUR  |                                |
|--------------------|--------------------------------|
| Strap Material     | Stainless steel                |
| Strap Colour       | Black                          |
| Case Material      | Stainless steel                |
| Case Colour        | Black                          |
| Case Surface       | Polished / Matted              |
| Colour of the dial | Black                          |
| Glass              | Mineral glass / Hardened glass |
|                    |                                |
| DETAILS            |                                |
| Rezel              | Fixed                          |