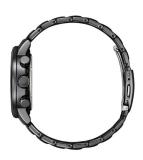

| MEASURES            |     |  |  |
|---------------------|-----|--|--|
| Constitution of     | 4.4 |  |  |
| Case width [mm]     | 44  |  |  |
| Case thickness [mm] | 13  |  |  |

| MATERIAL & COLOUR  |                                |
|--------------------|--------------------------------|
| Strap Material     | Stainless steel                |
| Strap Colour       | Black                          |
| Case Material      | Stainless steel                |
| Case Colour        | Black                          |
| Case Surface       | Polished / Matted              |
| Colour of the dial | Black                          |
| Glass              | Mineral glass / Hardened glass |
|                    |                                |
| DETAILS            |                                |
| Rezel              | Fixed                          |

| DETAILS         |                                   |
|-----------------|-----------------------------------|
| Bezel           | Fixed                             |
| Case Bottom     | Screwed / Stainless steel bottom  |
| Clasp           | Folding clasp                     |
| Lighting        | Luminous hands / Luminous indexes |
| Water resistant | 10 ATM                            |