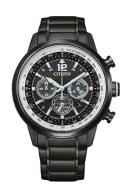

## Citizen men's watch CA4475-89E Specifications

**BUY NOW** 

This document contains all the specifications for the Citizen Eco-Drive Chronograph CA4475-89E men's watch. We at the DIALANDO® watch store offer a large selection of authentic watches from the best watch brands in the world.

| MEASURES            |     |  |  |
|---------------------|-----|--|--|
| Constitution of     | 4.4 |  |  |
| Case width [mm]     | 44  |  |  |
| Case thickness [mm] | 13  |  |  |

| MATERIAL & COLOUR  |                                |
|--------------------|--------------------------------|
| Strap Material     | Stainless steel                |
| Strap Colour       | Black                          |
| Case Material      | Stainless steel                |
| Case Colour        | Black                          |
| Case Surface       | Polished / Matted              |
| Colour of the dial | Black                          |
| Glass              | Mineral glass / Hardened glass |
|                    |                                |
| DETAILS            |                                |
| Rezel              | Fixed                          |

| DETAILS         |                                   |
|-----------------|-----------------------------------|
| Bezel           | Fixed                             |
| Case Bottom     | Screwed / Stainless steel bottom  |
| Clasp           | Folding clasp                     |
| Lighting        | Luminous hands / Luminous indexes |
| Water resistant | 10 ATM                            |