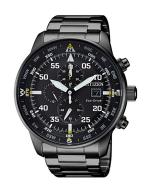

| PRODUCT EXECUTION |                                                          |
|-------------------|----------------------------------------------------------|
| Display Type      | Analogue                                                 |
| Movement type     | Quartz (Solar)                                           |
| Movement Name     | Citizen / B612                                           |
| Functions         | Chronograph / 24-Hour / Hour / Second / Minute /<br>Date |

| MEASURES                      |     |
|-------------------------------|-----|
| Case width [mm]               | 44  |
| Case thickness [mm]           | 13  |
| Lug width [mm]                | 22  |
| Max. wrist circumference [mm] | 200 |

| MATERIAL & COLOUR  |                   |
|--------------------|-------------------|
| Strap Material     | Stainless steel   |
| Strap Colour       | Black             |
| Case Material      | Stainless steel   |
| Case Colour        | Black             |
| Case Surface       | Polished / Matted |
| Colour of the dial | Black             |
| Glass              | Mineral glass     |
| DETAILS            |                   |

| DETAILS         |                                  |
|-----------------|----------------------------------|
| Bezel           | Fixed                            |
| Case Bottom     | Stainless steel bottom (screwed) |
| Clasp           | Folding clasp                    |
| Lighting        | Luminous hands                   |
| Water resistant | 10 ATM                           |