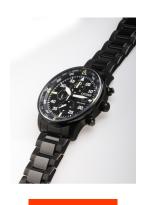

| PRODUCT EXECUTION |                                                          |
|-------------------|----------------------------------------------------------|
| Display Type      | Analogue                                                 |
| Movement type     | Quartz (Solar)                                           |
| Movement Name     | Citizen / B612                                           |
| Functions         | Chronograph / 24-Hour / Hour / Second / Minute /<br>Date |

| MEASURES                      |     |
|-------------------------------|-----|
| Case width [mm]               | 44  |
| Case thickness [mm]           | 13  |
| Lug width [mm]                | 22  |
| Max. wrist circumference [mm] | 200 |

| MATERIAL & COLOUR  |                   |
|--------------------|-------------------|
| Strap Material     | Stainless steel   |
| Strap Colour       | Black             |
| Case Material      | Stainless steel   |
| Case Colour        | Black             |
| Case Surface       | Polished / Matted |
| Colour of the dial | Black             |
| Glass              | Mineral glass     |
| DETAILS            |                   |

| DETAILS         |                                  |
|-----------------|----------------------------------|
| Bezel           | Fixed                            |
| Case Bottom     | Stainless steel bottom (screwed) |
| Clasp           | Folding clasp                    |
| Lighting        | Luminous hands                   |
| Water resistant | 10 ATM                           |