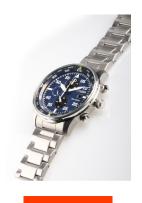

| PRODUCT INFORMATION |                       |
|---------------------|-----------------------|
| EAN                 | 4974374273314         |
| Gender              | Men                   |
| Brand               | Citizen               |
| Collection          | Eco-Drive Chronograph |
| Warranty [years]    | 2                     |

| PRODUCT EXECUTION |                                                          |
|-------------------|----------------------------------------------------------|
| Display Type      | Analogue                                                 |
| Movement type     | Quartz (Solar)                                           |
| Movement Name     | Citizen / B612                                           |
| Functions         | Date / Chronograph / 24-Hour / Hour / Second /<br>Minute |

| MEASURES                      |     |
|-------------------------------|-----|
| Case width [mm]               | 44  |
| Case thickness [mm]           | 13  |
| Lug width [mm]                | 22  |
| Max. wrist circumference [mm] | 200 |

| MATERIAL & COLOUR  |                   |
|--------------------|-------------------|
| Strap Material     | Stainless steel   |
| Strap Colour       | Silver            |
| Case Material      | Stainless steel   |
| Case Colour        | Silver            |
| Case Surface       | Polished / Matted |
| Colour of the dial | Blue              |
| Glass              | Mineral glass     |
| DETAILS            |                   |

| DETAILS         |                                  |
|-----------------|----------------------------------|
| Bezel           | Fixed                            |
| Case Bottom     | Stainless steel bottom (screwed) |
| Clasp           | Folding clasp                    |
| Lighting        | Luminous hands                   |
| Water resistant | 10 ATM                           |