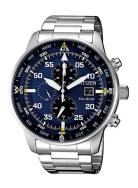

| PRODUCT INFORMATION |                       |
|---------------------|-----------------------|
| EAN                 | 4974374273314         |
| Gender              | Men                   |
| Brand               | Citizen               |
| Collection          | Eco-Drive Chronograph |
| Warranty [years]    | 2                     |

| PRODUCT EXECUTION |                                                          |
|-------------------|----------------------------------------------------------|
| Display Type      | Analogue                                                 |
| Movement type     | Quartz (Solar)                                           |
| Movement Name     | Citizen / B612                                           |
| Functions         | Date / Chronograph / 24-Hour / Hour / Second /<br>Minute |

| MEASURES                      |     |
|-------------------------------|-----|
| Case width [mm]               | 44  |
| Case thickness [mm]           | 13  |
| Lug width [mm]                | 22  |
| Max. wrist circumference [mm] | 200 |

| MATERIAL & COLOUR  |                   |
|--------------------|-------------------|
| Strap Material     | Stainless steel   |
| Strap Colour       | Silver            |
| Case Material      | Stainless steel   |
| Case Colour        | Silver            |
| Case Surface       | Polished / Matted |
| Colour of the dial | Blue              |
| Glass              | Mineral glass     |
| DETAILS            |                   |

| DETAILS         |                                  |
|-----------------|----------------------------------|
| Bezel           | Fixed                            |
| Case Bottom     | Stainless steel bottom (screwed) |
| Clasp           | Folding clasp                    |
| Lighting        | Luminous hands                   |
| Water resistant | 10 ATM                           |