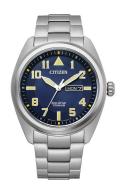

## Citizen men's watch BM8560-88LE Specifications

**BUY NOW** 

This document contains all the specifications for the Citizen Super-Titanium Eco-Drive BM8560-88LE men's watch. We at the DIALANDO® watch store offer a large selection of authentic watches from the best watch brands in the world.

| Analogue                            |
|-------------------------------------|
| Quartz (Solar)                      |
| Citizen / E101                      |
| Second / Date / Day / Hour / Minute |

| MATERIAL & COLOUR  |                                          |
|--------------------|------------------------------------------|
| Strap Material     | Titanium                                 |
| Strap Colour       | Silver                                   |
| Case Material      | Titanium                                 |
| Case Colour        | Silver                                   |
| Case Surface       | Matted                                   |
| Colour of the dial | Blue                                     |
| Glass              | Anti-reflective coating / Sapphire glass |
| DETAILS            |                                          |
|                    |                                          |

| DETAILS         |                                   |
|-----------------|-----------------------------------|
| Bezel           | Fixed                             |
| Case Bottom     | Screwed / Titanium bottom         |
| Clasp           | Folding clasp                     |
| Lighting        | Luminous hands / Luminous indexes |
| Water resistant | 10 ATM                            |