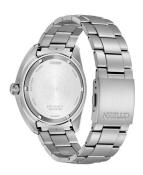

| DETAILS         |                                   |
|-----------------|-----------------------------------|
| Bezel           | Fixed                             |
| Case Bottom     | Screwed / Titanium bottom         |
| Clasp           | Folding clasp                     |
| Lighting        | Luminous hands / Luminous indexes |
| Water resistant | 10 ATM                            |