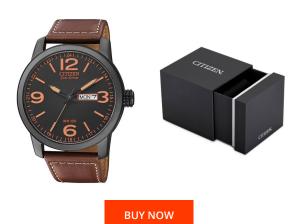

## Citizen men's watch BM8476-07E Specifications

This document contains all the specifications for the Citizen Eco-Drive BM8476-07E men's watch. We at the DIALANDO® watch store offer a large selection of authentic watches from the best watch brands in the world. https://www.dialando.gr/

| PRODUCT INFORMATION |                  |  |
|---------------------|------------------|--|
| EAN                 | 4974374227584    |  |
| Gender              | Men              |  |
| Brand               | Citizen          |  |
| Collection          | Eco-Drive Herren |  |
| Warranty [years]    | 2                |  |

| PRODUCT EXECUTION |                                                 |
|-------------------|-------------------------------------------------|
| Display Type      | Analogue                                        |
| Movement type     | Quartz (Solar)                                  |
| Movement Name     | Citizen / E101                                  |
| Functions         | Hour / Second / Minute / Date / Day of the week |

| MEASURES                      |     |
|-------------------------------|-----|
| Case width [mm]               | 42  |
| Case thickness [mm]           | 11  |
| Lug width [mm]                | 22  |
| Max. wrist circumference [mm] | 210 |

| MATERIAL & COLOUR  |                                  |
|--------------------|----------------------------------|
| Strap Material     | Real leather                     |
| Strap Colour       | Brown                            |
| Case Material      | Stainless steel                  |
| Case Colour        | Black                            |
| Case Surface       | Matted                           |
| Colour of the dial | Black                            |
| Glass              | Mineral glass                    |
| DETAILS            |                                  |
| Bezel              | Fixed                            |
| Case Bottom        | Stainless steel bottom (screwed) |

Luminous hands / Luminous indexes

Pin buckle

5 ATM

Clasp

Lighting

Water resistant