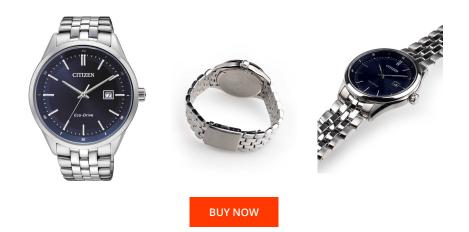

## **DIALANDO**<sup>®</sup>

Citizen men's watch BM7251-53L Specifications

This document contains all the specifications for the Citizen Sports BM7251-53L men's watch. We at the DIALANDO<sup>®</sup> watch store offer a large selection of authentic watches from the best watch brands in the world. https://www.dialando.gr/

| MATERIAL & COLOUR       |                                           |
|-------------------------|-------------------------------------------|
| Strap Material          | Stainless steel                           |
| Strap Colour            | Silver                                    |
| Case Material           | Stainless steel                           |
| Case Colour             | Silver                                    |
| Case Surface            | Matted / Polished                         |
| Colour of the dial      | Blue                                      |
| Glass                   | Sapphire glass                            |
|                         |                                           |
| DETAILS                 |                                           |
| <b>DETAILS</b><br>Bezel | Fixed                                     |
|                         | Fixed<br>Stainless steel bottom (screwed) |
| Bezel                   |                                           |

| PRODUCT EXECUTION |                               |
|-------------------|-------------------------------|
| Display Type      | Analogue                      |
| Movement type     | Quartz (Solar)                |
| Movement Name     | E111 / Citizen                |
| Functions         | Date / Hour / Second / Minute |
| MEASURES          |                               |