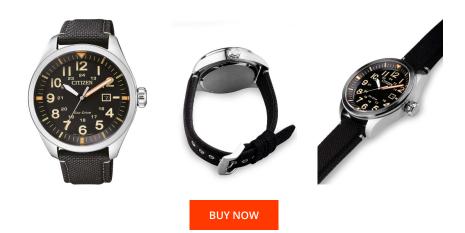

## **DIALANDO**<sup>®</sup>

Citizen men's watch AW5000-24E Specifications

This document contains all the specifications for the Citizen Sports AW5000-24E men's watch. We at the DIALANDO<sup>®</sup> watch store offer a large selection of authentic watches from the best watch brands in the world. https://www.dialando.gr/

| MATERIAL & COLOUR    |                                           |
|----------------------|-------------------------------------------|
| Strap Material       | Textile                                   |
| Strap Colour         | Black                                     |
| Case Material        | Stainless steel                           |
| Case Colour          | Silver                                    |
| Case Surface         | Polished / Matted                         |
| Colour of the dial   | Black                                     |
| Glass                | Mineral glass                             |
|                      |                                           |
|                      |                                           |
| DETAILS              |                                           |
| DETAILS<br>Bezel     | Fixed                                     |
|                      | Fixed<br>Stainless steel bottom (screwed) |
| Bezel                |                                           |
| Bezel<br>Case Bottom | Stainless steel bottom (screwed)          |

| PRODUCT EXECUTION |                               |
|-------------------|-------------------------------|
| Display Type      | Analogue                      |
| Movement type     | Quartz (Solar)                |
| Movement Name     | J810 / Citizen                |
| Functions         | Second / Minute / Date / Hour |

## MEASURES

| Case width [mm]                  | 43  |
|----------------------------------|-----|
| Case thickness [mm]              | 13  |
| Lug width [mm]                   | 20  |
| Max. wrist<br>circumference [mm] | 210 |