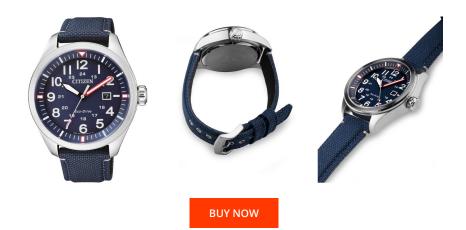

| PRODUCT INFORMATION |                 |
|---------------------|-----------------|
| EAN                 | 4974374266026   |
| Gender              | Men             |
| Brand               | Citizen         |
| Collection          | Sports - Herren |
| Warranty [years]    | 2               |

| MATERIAL & COLOUR  |                                   |
|--------------------|-----------------------------------|
| Strap Material     | Textile                           |
| Strap Colour       | Blue                              |
| Case Material      | Stainless steel                   |
| Case Colour        | Silver                            |
| Case Surface       | Matted / Polished                 |
| Colour of the dial | Blue                              |
| Glass              | Mineral glass                     |
|                    |                                   |
| DETAILS            |                                   |
| Bezel              | Fixed                             |
| Case Bottom        | Stainless steel bottom (screwed)  |
| Clasp              | Pin buckle                        |
| Lighting           | Luminous hands / Luminous indexes |
|                    |                                   |
| Water resistant    | 10 ATM                            |

| PRODUCT EXECUTION |                               |
|-------------------|-------------------------------|
| Display Type      | Analogue                      |
| Movement type     | Quartz (Solar)                |
| Movement Name     | J810 / Citizen                |
| Functions         | Date / Hour / Second / Minute |