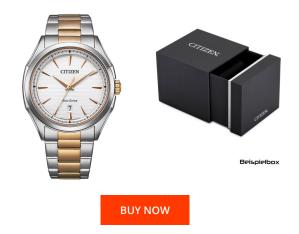

| Men Strap Colour Rose gold   2 Colour of the dial Silver   Glass Mineral glas   DETAILS DETAILS                                    | ODUCT INFORMATION | N              | MATERIAL & COLOUR  | 1             |
|------------------------------------------------------------------------------------------------------------------------------------|-------------------|----------------|--------------------|---------------|
| 2 Colour of the dial Silver   Glass Mineral glass   DETAILS   Analogue Clasp Folding clasp   Quartz (Solar) Water resistant 10 ATM |                   | 4974374333797  | Strap Material     | Stainless ste |
| Glass Mineral glass   DETAILS   Analogue Clasp   Quartz (Solar) Water resistant                                                    |                   | Men            | Strap Colour       | Rose gold     |
| Analogue DETAILS   Quartz (Solar) Water resistant                                                                                  | Warranty [years]  | 2              | Colour of the dial | Silver        |
| AnalogueClaspFolding claspQuartz (Solar)Water resistant10 ATM                                                                      |                   |                | Glass              | Mineral glass |
| AnalogueClaspFolding claspQuartz (Solar)Water resistant10 ATM                                                                      |                   |                |                    |               |
| Quartz (Solar) Water resistant 10 ATM                                                                                              | ECUTION           |                | DETAILS            |               |
|                                                                                                                                    |                   | Analogue       | Clasp              | Folding clasp |
| 41                                                                                                                                 | rpe               | Quartz (Solar) | Water resistant    | 10 ATM        |
| 41                                                                                                                                 |                   |                |                    |               |
| 41                                                                                                                                 |                   |                |                    |               |
|                                                                                                                                    | ım]               | 41             |                    |               |