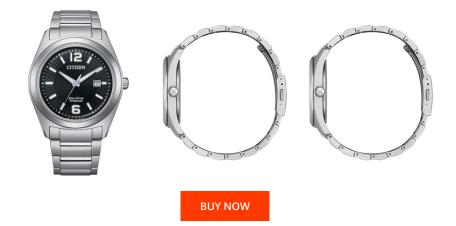

## **DIALANDO**<sup>®</sup>

Citizen men's watch AW1641-81E Specifications

This document contains all the specifications for the Citizen AW1641-81E men's watch. We at the DIALANDO<sup>®</sup> watch store offer a large selection of authentic watches from the best watch brands in the world. https://www.dialando.gr/

| PRODUCT INFORMATION |                | MATERIAL & COLOUR |                    |               |
|---------------------|----------------|-------------------|--------------------|---------------|
| EAN                 | 4974374334145  |                   | Strap Material     | Titanium      |
| Gender              | Men            |                   | Strap Colour       | Silver        |
| Warranty [years]    | 2              |                   | Colour of the dial | Black         |
|                     |                |                   | Glass              | Mineral glass |
|                     |                |                   |                    |               |
| PRODUCT EXECUTION   |                | DETAILS           |                    |               |
| Display Type        | Analogue       |                   | Clasp              | Folding clasp |
| Movement type       | Quartz (Solar) |                   | Water resistant    | 5 ATM         |
|                     |                |                   |                    |               |
| MEASURES            |                |                   |                    |               |
| Case width [mm]     | 41             |                   |                    |               |
|                     |                |                   |                    |               |