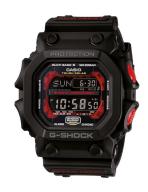

## Casio men's watch GXW-56-1AER Specifications

Resin

Black

Resin

Black

**BUY NOW** 

This document contains all the specifications for the Casio G-Shock Radio Controlled Solar GXW-56-1AER men's watch. We at the DIALANDO<sup>®</sup> watch store offer a large selection of authentic watches from the best watch brands in the world. https://www.dialando.gr/

| PRODUCT INFORMATION |               |
|---------------------|---------------|
| EAN                 | 4549526311727 |
| Gender              | Men           |
| Warranty [years]    | 2             |

| Colour of the dial |
|--------------------|
| Glass              |
|                    |
| DETAILS            |
| Bezel              |
| Case Bottom        |
| Clasp              |
| Lighting           |
|                    |

MATERIAL & COLOUR Strap Material

Strap Colour

Case Material

Case Colour

| PRODUCT EXECUTION |                                                                                                                                                                                        |
|-------------------|----------------------------------------------------------------------------------------------------------------------------------------------------------------------------------------|
| Display Type      | Digital                                                                                                                                                                                |
| Movement type     | Quartz (Solar)                                                                                                                                                                         |
| Functions         | Second / Day / Shock resistant / Hour / 12-24 Hour<br>format / Alarm / Minute / Alarm / Timer / Power<br>reserve / Automatic calendar / World Timer / Radio<br>controlled clock / Date |

| MEASURES            |    |  |
|---------------------|----|--|
| Case width [mm]     | 54 |  |
| Case thickness [mm] | 16 |  |

| Case Surface       | Matted                                 |
|--------------------|----------------------------------------|
| Colour of the dial | Black                                  |
| Glass              | Hardened glass / Mineral glass         |
| DETAILS            |                                        |
|                    |                                        |
| Bezel              | Fixed                                  |
| Bezel Case Bottom  | Fixed Screwed / Stainless steel bottom |
|                    |                                        |
| Case Bottom        | Screwed / Stainless steel bottom       |