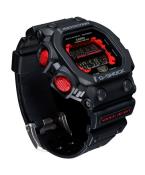

## Casio men's watch GXW-56-1AER Specifications

Resin

Black

Resin

Black

**BUY NOW** 

This document contains all the specifications for the Casio G-Shock Radio Controlled Solar GXW-56-1AER men's watch. We at the DIALANDO<sup>®</sup> watch store offer a large selection of authentic watches from the best watch brands in the world. https://www.dialando.gr/

| PRODUCT INFORMATION |               |
|---------------------|---------------|
| EAN                 | 4549526311727 |
| Gender              | Men           |
| Warranty [years]    | 2             |

| Colour of the dial |
|--------------------|
| Glass              |
|                    |
| DETAILS            |
| Bezel              |
| Case Bottom        |
| Clasp              |
| Lighting           |
|                    |

MATERIAL & COLOUR Strap Material

Strap Colour

Case Material

Case Colour

| PRODUCT EXECUTION |                                                                                                                                                                                        |
|-------------------|----------------------------------------------------------------------------------------------------------------------------------------------------------------------------------------|
| Display Type      | Digital                                                                                                                                                                                |
| Movement type     | Quartz (Solar)                                                                                                                                                                         |
| Functions         | Second / Day / Shock resistant / Hour / 12-24 Hour<br>format / Alarm / Minute / Alarm / Timer / Power<br>reserve / Automatic calendar / World Timer / Radio<br>controlled clock / Date |

| MEASURES            |    |  |
|---------------------|----|--|
| Case width [mm]     | 54 |  |
| Case thickness [mm] | 16 |  |

| Case Surface       | Matted                                 |
|--------------------|----------------------------------------|
| Colour of the dial | Black                                  |
| Glass              | Hardened glass / Mineral glass         |
| DETAILS            |                                        |
|                    |                                        |
| Bezel              | Fixed                                  |
| Bezel Case Bottom  | Fixed Screwed / Stainless steel bottom |
|                    |                                        |
| Case Bottom        | Screwed / Stainless steel bottom       |