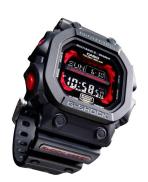

## Casio men's watch GXW-56-1AER Specifications

Resin

Black

Resin

Black

**BUY NOW** 

This document contains all the specifications for the Casio G-Shock Radio Controlled Solar GXW-56-1AER men's watch. We at the DIALANDO<sup>®</sup> watch store offer a large selection of authentic watches from the best watch brands in the world. https://www.dialando.gr/

| PRODUCT INFORMATION |               |
|---------------------|---------------|
| EAN                 | 4549526311727 |
| Gender              | Men           |
| Warranty [years]    | 2             |

| Colour of the dial |
|--------------------|
| Glass              |
|                    |
| DETAILS            |
| Bezel              |
| Case Bottom        |
| Clasp              |
| Lighting           |
|                    |

MATERIAL & COLOUR Strap Material

Strap Colour

Case Material

Case Colour

| PRODUCT EXECUTION |                                                                                                                                                                                        |
|-------------------|----------------------------------------------------------------------------------------------------------------------------------------------------------------------------------------|
| Display Type      | Digital                                                                                                                                                                                |
| Movement type     | Quartz (Solar)                                                                                                                                                                         |
| Functions         | Second / Day / Shock resistant / Hour / 12-24 Hour<br>format / Alarm / Minute / Alarm / Timer / Power<br>reserve / Automatic calendar / World Timer / Radio<br>controlled clock / Date |

| MEASURES            |    |  |
|---------------------|----|--|
| Case width [mm]     | 54 |  |
| Case thickness [mm] | 16 |  |

| Case Surface       | Matted                                 |
|--------------------|----------------------------------------|
| Colour of the dial | Black                                  |
| Glass              | Hardened glass / Mineral glass         |
| DETAILS            |                                        |
|                    |                                        |
| Bezel              | Fixed                                  |
| Bezel Case Bottom  | Fixed Screwed / Stainless steel bottom |
|                    |                                        |
| Case Bottom        | Screwed / Stainless steel bottom       |