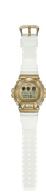

| MATERIAL & COLOUR  |                                |
|--------------------|--------------------------------|
| Strap Material     | Resin                          |
| Strap Colour       | Transparent                    |
| Case Material      | Resin / Stainless steel        |
| Case Colour        | Gold                           |
| Case Surface       | Polished / Matted              |
| Colour of the dial | Gold                           |
| Glass              | Hardened glass / Mineral glass |
| DETAILS            |                                |

| DETAILS         |                                  |
|-----------------|----------------------------------|
| Bezel           | Fixed                            |
| Case Bottom     | Screwed / Stainless steel bottom |
| Clasp           | Buckle                           |
| Lighting        | Illuminator                      |
| Water resistant | 20 ATM                           |