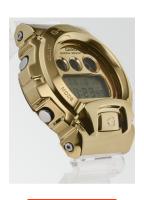

| MATERIAL & COLOUR  |                                |
|--------------------|--------------------------------|
| Strap Material     | Resin                          |
| Strap Colour       | Transparent                    |
| Case Material      | Resin / Stainless steel        |
| Case Colour        | Gold                           |
| Case Surface       | Polished / Matted              |
| Colour of the dial | Gold                           |
| Glass              | Hardened glass / Mineral glass |
| DETAILS            |                                |

| DETAILS         |                                  |
|-----------------|----------------------------------|
| Bezel           | Fixed                            |
| Case Bottom     | Screwed / Stainless steel bottom |
| Clasp           | Buckle                           |
| Lighting        | Illuminator                      |
| Water resistant | 20 ATM                           |