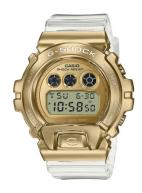

| MATERIAL & COLOUR  |                                |
|--------------------|--------------------------------|
| Strap Material     | Resin                          |
| Strap Colour       | Transparent                    |
| Case Material      | Resin / Stainless steel        |
| Case Colour        | Gold                           |
| Case Surface       | Polished / Matted              |
| Colour of the dial | Gold                           |
| Glass              | Hardened glass / Mineral glass |
| DETAILS            |                                |

| DETAILS         |                                  |
|-----------------|----------------------------------|
| Bezel           | Fixed                            |
| Case Bottom     | Screwed / Stainless steel bottom |
| Clasp           | Buckle                           |
| Lighting        | Illuminator                      |
| Water resistant | 20 ATM                           |