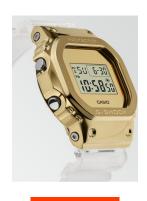

| MEASURES            |    |
|---------------------|----|
| Case width [mm]     | 44 |
| Case thickness [mm] | 13 |

| MATERIAL & COLOUR  |                                |
|--------------------|--------------------------------|
| Strap Material     | Resin                          |
| Strap Colour       | Transparent                    |
| Case Material      | Stainless steel / Resin        |
| Case Colour        | Gold                           |
| Case Surface       | Polished                       |
| Colour of the dial | Gold                           |
| Glass              | Hardened glass / Mineral glass |
|                    |                                |
| DETAILS            |                                |

| DETAILS         |                                  |
|-----------------|----------------------------------|
| Bezel           | Fixed                            |
| Case Bottom     | Screwed / Stainless steel bottom |
| Clasp           | Buckle                           |
| Lighting        | Illuminator                      |
| Water resistant | 20 ATM                           |