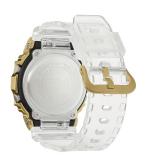

| MEASURES            |    |
|---------------------|----|
| Case width [mm]     | 44 |
| Case thickness [mm] | 13 |

| MATERIAL & COLOUR  |                                |
|--------------------|--------------------------------|
| Strap Material     | Resin                          |
| Strap Colour       | Transparent                    |
| Case Material      | Stainless steel / Resin        |
| Case Colour        | Gold                           |
| Case Surface       | Polished                       |
| Colour of the dial | Gold                           |
| Glass              | Hardened glass / Mineral glass |
|                    |                                |
| DETAILS            |                                |

| DETAILS         |                                  |
|-----------------|----------------------------------|
| Bezel           | Fixed                            |
| Case Bottom     | Screwed / Stainless steel bottom |
| Clasp           | Buckle                           |
| Lighting        | Illuminator                      |
| Water resistant | 20 ATM                           |