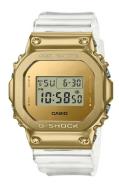

| MEASURES            |    |
|---------------------|----|
| Case width [mm]     | 44 |
| Case thickness [mm] | 13 |

| MATERIAL & COLOUR  |                                |
|--------------------|--------------------------------|
| Strap Material     | Resin                          |
| Strap Colour       | Transparent                    |
| Case Material      | Stainless steel / Resin        |
| Case Colour        | Gold                           |
| Case Surface       | Polished                       |
| Colour of the dial | Gold                           |
| Glass              | Hardened glass / Mineral glass |
|                    |                                |
| DETAILS            |                                |

| DETAILS         |                                  |
|-----------------|----------------------------------|
| Bezel           | Fixed                            |
| Case Bottom     | Screwed / Stainless steel bottom |
| Clasp           | Buckle                           |
| Lighting        | Illuminator                      |
| Water resistant | 20 ATM                           |