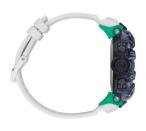

## Casio men's watch GBD-100SM-1A7ER Specifications

**BUY NOW** 

This document contains all the specifications for the Casio GBD-100SM-1A7ER men's watch. We at the DIALANDO® watch store offer a large selection of authentic watches from the best watch brands in the world.

| MATERIAL & COLOUR  |                                |
|--------------------|--------------------------------|
| Strap Material     | Resin                          |
| Strap Colour       | White                          |
| Case Material      | Resin                          |
| Case Colour        | Black                          |
| Case Surface       | Polished / Matted              |
| Colour of the dial | Black                          |
| Glass              | Hardened glass / Mineral glass |
|                    |                                |
| DETAILS            |                                |
|                    |                                |

| DETAILS         |                                  |
|-----------------|----------------------------------|
| Bezel           | Fixed                            |
| Case Bottom     | Screwed / Stainless steel bottom |
| Clasp           | Buckle                           |
| Lighting        | Auto LED light                   |
| Water resistant | 20 ATM                           |