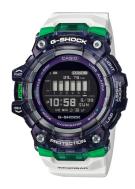

## Casio men's watch GBD-100SM-1A7ER Specifications

**BUY NOW** 

This document contains all the specifications for the Casio GBD-100SM-1A7ER men's watch. We at the DIALANDO® watch store offer a large selection of authentic watches from the best watch brands in the world.

| PRODUCT EXECUTION |                                                                                                                                                                                                                  |  |
|-------------------|------------------------------------------------------------------------------------------------------------------------------------------------------------------------------------------------------------------|--|
| Display Type      | Digital                                                                                                                                                                                                          |  |
| Movement type     | Quartz (Battery)                                                                                                                                                                                                 |  |
| Functions         | Timer / Day / Alarm / World Timer / Hour / Automatic<br>calendar / Pedometer / Minute / Bluetooth / Phone<br>finder / Second / Data memory / Flight mode / Shock<br>resistant / Date / Alarm / 12-24 Hour format |  |

| MATERIAL & COLOUR  |                                |
|--------------------|--------------------------------|
| Strap Material     | Resin                          |
| Strap Colour       | White                          |
| Case Material      | Resin                          |
| Case Colour        | Black                          |
| Case Surface       | Polished / Matted              |
| Colour of the dial | Black                          |
| Glass              | Hardened glass / Mineral glass |
|                    |                                |
| DETAILS            |                                |
|                    |                                |

| DETAILS         |                                  |
|-----------------|----------------------------------|
| Bezel           | Fixed                            |
| Case Bottom     | Screwed / Stainless steel bottom |
| Clasp           | Buckle                           |
| Lighting        | Auto LED light                   |
| Water resistant | 20 ATM                           |