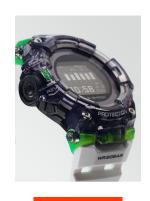

## Casio men's watch GBD-100SM-1A7ER Specifications

**BUY NOW** 

This document contains all the specifications for the Casio GBD-100SM-1A7ER men's watch. We at the DIALANDO® watch store offer a large selection of authentic watches from the best watch brands in the world.

| MATERIAL & COLOUR  |                                |
|--------------------|--------------------------------|
| Strap Material     | Resin                          |
| Strap Colour       | White                          |
| Case Material      | Resin                          |
| Case Colour        | Black                          |
| Case Surface       | Polished / Matted              |
| Colour of the dial | Black                          |
| Glass              | Hardened glass / Mineral glass |
|                    |                                |
| DETAILS            |                                |
|                    |                                |

| DETAILS         |                                  |
|-----------------|----------------------------------|
| Bezel           | Fixed                            |
| Case Bottom     | Screwed / Stainless steel bottom |
| Clasp           | Buckle                           |
| Lighting        | Auto LED light                   |
| Water resistant | 20 ATM                           |