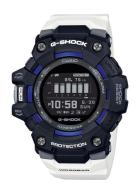

## Casio men's watch GBD-100-1A7ER Specifications

**BUY NOW** 

This document contains all the specifications for the Casio G-Shock GBD-100-1A7ER men's watch. We at the DIALANDO® watch store offer a large selection of authentic watches from the best watch brands in the world.

| MEASURES            |    |
|---------------------|----|
| Case width [mm]     | 49 |
| Case thickness [mm] | 17 |

| MATERIAL & COLOUR  |                                |
|--------------------|--------------------------------|
| Strap Material     | Resin                          |
| Strap Colour       | White                          |
| Case Material      | Resin                          |
| Case Colour        | Black                          |
| Case Surface       | Matted                         |
| Colour of the dial | Black                          |
| Glass              | Hardened glass / Mineral glass |
| DETAILS            |                                |
|                    |                                |

| DETAILS         |                                  |
|-----------------|----------------------------------|
| Bezel           | Fixed                            |
| Case Bottom     | Screwed / Stainless steel bottom |
| Clasp           | Buckle                           |
| Lighting        | Backlight                        |
| Water resistant | 20 ATM                           |