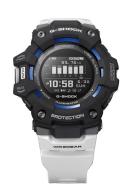

## Casio men's watch GBD-100-1A7ER Specifications

**BUY NOW** 

This document contains all the specifications for the Casio G-Shock GBD-100-1A7ER men's watch. We at the DIALANDO® watch store offer a large selection of authentic watches from the best watch brands in the world.

| MEASURES            |    |
|---------------------|----|
| Case width [mm]     | 49 |
| Case thickness [mm] | 17 |

| MATERIAL & COLOUR  |                                |
|--------------------|--------------------------------|
| Strap Material     | Resin                          |
| Strap Colour       | White                          |
| Case Material      | Resin                          |
| Case Colour        | Black                          |
| Case Surface       | Matted                         |
| Colour of the dial | Black                          |
| Glass              | Hardened glass / Mineral glass |
| DETAILS            |                                |
|                    |                                |

| DETAILS         |                                  |
|-----------------|----------------------------------|
| Bezel           | Fixed                            |
| Case Bottom     | Screwed / Stainless steel bottom |
| Clasp           | Buckle                           |
| Lighting        | Backlight                        |
| Water resistant | 20 ATM                           |