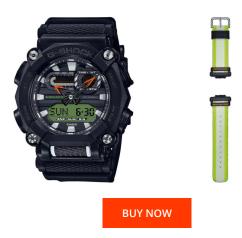

## Casio men's watch GA-900E-1A3ER Specifications

This document contains all the specifications for the Casio G-Shock GA-900E-1A3ER men's watch. We at the DIALANDO® watch store offer a large selection of authentic watches from the best watch brands in the world.

| PRODUCT EXECUTION |                                                                                                     |
|-------------------|-----------------------------------------------------------------------------------------------------|
| Display Type      | Analogue / Digital                                                                                  |
| Movement type     | Quartz (Battery)                                                                                    |
| Functions         | Second / Shock resistant / Alarm / Alarm / Automatic calendar / Timer / Hour / World Timer / Minute |

| MEASURES            |    |
|---------------------|----|
| Case width [mm]     | 49 |
| Case thickness [mm] | 17 |

| MATERIAL & COLOUR  |                                  |  |
|--------------------|----------------------------------|--|
| Strap Material     | Resin                            |  |
| Strap Colour       | Black                            |  |
| Case Material      | Resin                            |  |
| Case Colour        | Black                            |  |
| Case Surface       | Matted                           |  |
| Colour of the dial | Black                            |  |
| Glass              | Mineral glass / Hardened glass   |  |
| DETAILS            |                                  |  |
| Bezel              | Fixed                            |  |
| Case Bottom        | Screwed / Stainless steel bottom |  |
| Clasp              | Buckle                           |  |