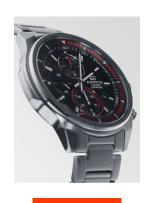

## Casio men's watch EFR-S572DC-1AVUEF Specifications

**BUY NOW** 

This document contains all the specifications for the Casio Edifice EFR-S572DC-1AVUEF men's watch. We at the DIALANDO® watch store offer a large selection of authentic watches from the best watch brands in the world. https://www.dialando.gr/

| PRODUCT INFORMATION |               |
|---------------------|---------------|
| EAN                 | 4549526298875 |
| Gender              | Men           |
| Warranty [vears]    | 2             |

| PRODUCT EXECUTION |                                             |
|-------------------|---------------------------------------------|
| Display Type      | Analogue                                    |
| Movement type     | Quartz (Battery)                            |
| Functions         | Second / Chronograph / Date / Hour / Minute |

| MEASURES            |    |
|---------------------|----|
| Case width [mm]     | 45 |
| Case thickness [mm] | 10 |

| MATERIAL & COLOUR  |                                          |
|--------------------|------------------------------------------|
| Strap Material     | Stainless steel                          |
| Strap Colour       | Grey                                     |
| Case Material      | Stainless steel                          |
| Case Colour        | Grey                                     |
| Case Surface       | Matted / Polished                        |
| Colour of the dial | Black                                    |
| Glass              | Sapphire glass / Anti-reflective coating |

| DETAILS         |                                   |
|-----------------|-----------------------------------|
| Bezel           | Fixed                             |
| Case Bottom     | Pressed / Stainless steel bottom  |
| Clasp           | Folding clasp                     |
| Lighting        | Luminous hands / Luminous indexes |
| Water resistant | 10 ATM                            |