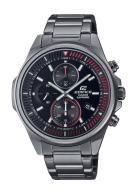

## Casio men's watch EFR-S572DC-1AVUEF Specifications

**BUY NOW** 

This document contains all the specifications for the Casio Edifice EFR-S572DC-1AVUEF men's watch. We at the DIALANDO® watch store offer a large selection of authentic watches from the best watch brands in the world. https://www.dialando.gr/

| PRODUCT INFORMATION |               |
|---------------------|---------------|
| EAN                 | 4549526298875 |
| Gender              | Men           |
| Warranty [vears]    | 2             |

| PRODUCT EXECUTION |                                             |
|-------------------|---------------------------------------------|
| Display Type      | Analogue                                    |
| Movement type     | Quartz (Battery)                            |
| Functions         | Second / Chronograph / Date / Hour / Minute |

| MEASURES            |    |
|---------------------|----|
| Case width [mm]     | 45 |
| Case thickness [mm] | 10 |

| MATERIAL & COLOUR  |                                          |
|--------------------|------------------------------------------|
| Strap Material     | Stainless steel                          |
| Strap Colour       | Grey                                     |
| Case Material      | Stainless steel                          |
| Case Colour        | Grey                                     |
| Case Surface       | Matted / Polished                        |
| Colour of the dial | Black                                    |
| Glass              | Sapphire glass / Anti-reflective coating |

| DETAILS         |                                   |
|-----------------|-----------------------------------|
| Bezel           | Fixed                             |
| Case Bottom     | Pressed / Stainless steel bottom  |
| Clasp           | Folding clasp                     |
| Lighting        | Luminous hands / Luminous indexes |
| Water resistant | 10 ATM                            |