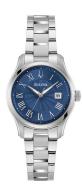

## Bulova men's watch 96M163 Specifications

**BUY NOW** 

This document contains all the specifications for the Bulova Surveyor 96M163 men's watch. We at the DIALANDO® watch store offer a large selection of authentic watches from the best watch brands in the world.

| MATERIAL & COLOUR  |                 |
|--------------------|-----------------|
| Strap Material     | Stainless steel |
| Strap Colour       | Silver          |
| Colour of the dial | Blue            |
| Glass              | Mineral glass   |
| DETAILS            |                 |
| Clasp              | Butterfly clasp |
| Water resistant    | 3 ATM           |