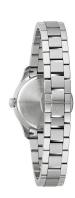

| MATERIAL & COLOUR  |                 |
|--------------------|-----------------|
| Strap Material     | Stainless steel |
| Strap Colour       | Silver          |
| Colour of the dial | Blue            |
| Glass              | Mineral glass   |
| DETAILS            |                 |
| Clasp              | Butterfly clasp |
| Water resistant    | 3 ATM           |