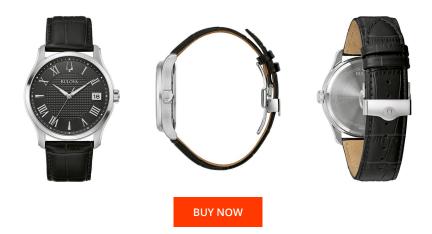

## **DIALANDO**<sup>®</sup>

Bulova men's watch 96B390 Specifications

This document contains all the specifications for the Bulova Wilton 96B390 men's watch. We at the DIALANDO<sup>®</sup> watch store offer a large selection of authentic watches from the best watch brands in the world. https://www.dialando.gr/

| PRODUCT INFORMATION |                  | MATERIAL & COLOUR  |               |
|---------------------|------------------|--------------------|---------------|
| EAN                 | 7613077590737    | Strap Material     | Real leather  |
| Gender              | Men              | Strap Colour       | Black         |
| Warranty [years]    | 2                | Colour of the dial | Black         |
|                     |                  | Glass              | Mineral glass |
| PRODUCT EXECUTION   |                  | DETAILS            |               |
| Display Type        | Analogue         | Clasp              | Folding clasp |
| Movement type       | Quartz (Battery) | Water resistant    | 3 ATM         |
|                     |                  |                    |               |
| MEASURES            |                  |                    |               |
| Case width [mm]     | 41               |                    |               |
|                     |                  |                    |               |