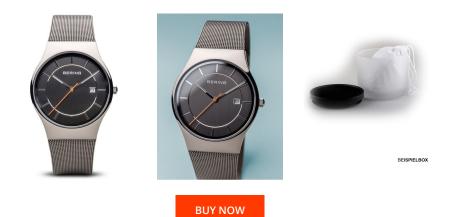

## **DIALANDO**<sup>®</sup>

Bering men's watch 11938-007 Specifications

This document contains all the specifications for the Bering Classic 11938-007 men's watch. We at the DIALANDO<sup>®</sup> watch store offer a large selection of authentic watches from the best watch brands in the world. https://www.dialando.gr/

> MATERIAL & COLOUR Strap Material

| PRODUCT INFORMATION |               |  |
|---------------------|---------------|--|
| EAN                 | 4894041117492 |  |
| Gender              | Men           |  |
| Brand               | Bering        |  |
| Collection          | Classic       |  |
| Warranty [years]    | 2             |  |

| Strap Colour         | Silver                                    |
|----------------------|-------------------------------------------|
| Case Material        | Stainless steel                           |
| Case Colour          | Silver                                    |
| Case Surface         | Polished / Matted                         |
| Colour of the dial   | Grey                                      |
| Glass                | Sapphire glass                            |
|                      |                                           |
| DETAILS              |                                           |
| DETAILS<br>Bezel     | Fixed                                     |
|                      | Fixed<br>Stainless steel bottom (pressed) |
| Bezel                |                                           |
| Bezel<br>Case Bottom | Stainless steel bottom (pressed)          |