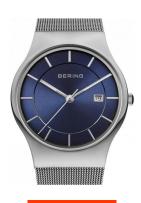

## Bering men's watch 11938-003 Specifications

**BUY NOW** 

This document contains all the specifications for the Bering Classic 11938-003 men's watch. We at the DIALANDO® watch store offer a large selection of authentic watches from the best watch brands in the world.

| PRODUCT EXECUTION |                               |
|-------------------|-------------------------------|
| Display Type      | Analogue                      |
| Movement type     | Quartz (Battery)              |
| Functions         | Hour / Second / Minute / Date |

| MATERIAL & COLOUR  |                 |
|--------------------|-----------------|
| Strap Material     | Stainless steel |
| Strap Colour       | Silver          |
| Case Material      | Stainless steel |
| Case Colour        | Silver          |
| Case Surface       | Matted          |
| Colour of the dial | Blue            |
| Glass              | Sapphire glass  |
|                    |                 |
| DETAILS            |                 |

| DETAILS         |                                  |
|-----------------|----------------------------------|
|                 |                                  |
| Bezel           | Fixed                            |
|                 |                                  |
| Case Bottom     | Stainless steel bottom (pressed) |
|                 |                                  |
| Clasp           | Clip clasp                       |
|                 |                                  |
| Water resistant | 3 ATM                            |
|                 |                                  |