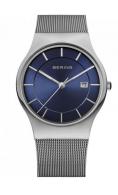

## Bering men's watch 11938-003 Specifications

**BUY NOW** 

This document contains all the specifications for the Bering Classic 11938-003 men's watch. We at the DIALANDO® watch store offer a large selection of authentic watches from the best watch brands in the world.

| MATERIAL & COLOUR  |                 |
|--------------------|-----------------|
| Strap Material     | Stainless steel |
| Strap Colour       | Silver          |
| Case Material      | Stainless steel |
| Case Colour        | Silver          |
| Case Surface       | Matted          |
| Colour of the dial | Blue            |
| Glass              | Sapphire glass  |
|                    |                 |
| DETAILS            |                 |

| DETAILS         |                                  |
|-----------------|----------------------------------|
|                 |                                  |
| Bezel           | Fixed                            |
|                 |                                  |
| Case Bottom     | Stainless steel bottom (pressed) |
|                 |                                  |
| Clasp           | Clip clasp                       |
|                 |                                  |
| Water resistant | 3 ATM                            |
|                 |                                  |