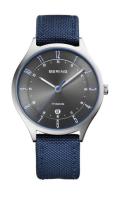

## Bering men's watch 11739-873 Specifications

**BUY NOW** 

This document contains all the specifications for the Bering Titanium 11739-873 men's watch. We at the DIALANDO® watch store offer a large selection of authentic watches from the best watch brands in the world.

| MATERIAL & COLOUR  |                      |
|--------------------|----------------------|
| Strap Material     | Nylon / Real leather |
| Strap Colour       | Blue                 |
| Case Material      | Titanium             |
| Case Colour        | Grey                 |
| Case Surface       | Polished / Matted    |
| Colour of the dial | Grey                 |
| Glass              | Sapphire glass       |
|                    |                      |
|                    |                      |

| DETAILS         |                                   |
|-----------------|-----------------------------------|
| Bezel           | Fixed                             |
| Case Bottom     | Titanium bottom (screwed)         |
| Clasp           | Pin buckle                        |
| Lighting        | Luminous hands / Luminous indexes |
| Water resistant | 5 ATM                             |