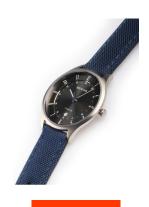

## Bering men's watch 11739-873 Specifications

**BUY NOW** 

This document contains all the specifications for the Bering Titanium 11739-873 men's watch. We at the DIALANDO® watch store offer a large selection of authentic watches from the best watch brands in the world.

| PRODUCT EXECUTION |                               |
|-------------------|-------------------------------|
| Display Type      | Analogue                      |
| Movement type     | Quartz (Battery)              |
| Functions         | Hour / Second / Minute / Date |

| MATERIAL & COLOUR  |                      |
|--------------------|----------------------|
| Strap Material     | Nylon / Real leather |
| Strap Colour       | Blue                 |
| Case Material      | Titanium             |
| Case Colour        | Grey                 |
| Case Surface       | Polished / Matted    |
| Colour of the dial | Grey                 |
| Glass              | Sapphire glass       |
|                    |                      |
|                    |                      |