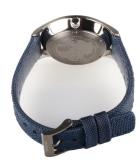

| DETAILS         |                                   |
|-----------------|-----------------------------------|
| Bezel           | Fixed                             |
| Case Bottom     | Titanium bottom (screwed)         |
| Clasp           | Pin buckle                        |
| Lighting        | Luminous hands / Luminous indexes |
| Water resistant | 5 ATM                             |