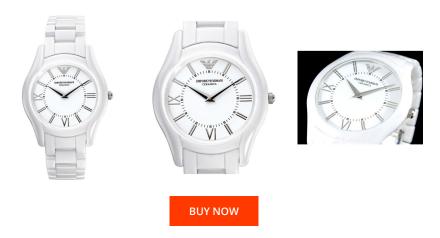

## men's watch AR1442 Specifications

This document contains all the specifications for the Emporio Armani AR1442 men's watch. We at the DIALANDO® watch store offer a large selection of authentic watches from the best watch brands in the world.

| MATERIAL & COLOUR  |               |
|--------------------|---------------|
| Strap Material     | Ceramics      |
| Strap Colour       | White         |
| Colour of the dial | White         |
| Glass              | Mineral glass |
|                    |               |
| DETAILS            |               |