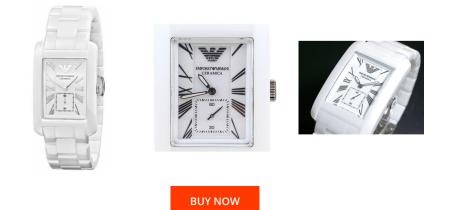

men's watch AR1408 Specifications

This document contains all the specifications for the Emporio Armani AR1408 men's watch. We at the DIALANDO<sup>®</sup> watch store offer a large selection of authentic watches from the best watch brands in the world. https://www.dialando.gr/

| PRODUCT INFORMATION |                  | MATERIAL & COLOUR  | MATERIAL & COLOUR |  |
|---------------------|------------------|--------------------|-------------------|--|
| EAN                 | 0723763149952    | Strap Material     | Ceramics          |  |
| Gender              | Men              | Strap Colour       | White             |  |
| Brand               | Emporio Armani   | Colour of the dial | White             |  |
| Warranty [years]    | 2                | Glass              | Mineral glass     |  |
|                     |                  |                    |                   |  |
| PRODUCT EXECUTION   |                  | DETAILS            |                   |  |
| Display Type        | Analogue         | Numerals           | Roman numerals    |  |
| Movement type       | Quartz (Battery) |                    |                   |  |
|                     |                  |                    |                   |  |
| MEASURES            |                  |                    |                   |  |
| Case width [mm]     | 27               |                    |                   |  |
|                     |                  |                    |                   |  |