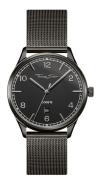

## Thomas Sabo ladies' watch WA0342-202-203 Specifications

**BUY NOW** 

This document contains all the specifications for the Thomas Sabo WA0342-202-203 ladies' watch. We at the DIALANDO® watch store offer a large selection of authentic watches from the best watch brands in the world.

| MATERIAL & COLOUR  |                                            |
|--------------------|--------------------------------------------|
| Strap Material     | Stainless steel                            |
| Strap Colour       | Black                                      |
| Case Material      | Stainless steel                            |
| Case Colour        | Black                                      |
| Case Surface       | Polished / Matted                          |
| Colour of the dial | Black                                      |
|                    |                                            |
| Glass              | Mineral glass with sapphire coating        |
| Glass              | Mineral glass with sapphire coating        |
|                    | Mineral glass with sapphire coating  Fixed |
| DETAILS            |                                            |
| DETAILS Bezel      | Fixed                                      |