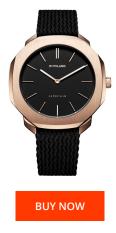

## **DIALANDO**<sup>®</sup>

D1 Milano ladies' watch SSPL02 Specifications

This document contains all the specifications for the D1 Milano SSPL02 ladies' watch. We at the DIALANDO<sup>®</sup> watch store offer a large selection of authentic watches from the best watch brands in the world. https://www.dialando.gr/

|                     | N                |                    |                   |  |
|---------------------|------------------|--------------------|-------------------|--|
| PRODUCT INFORMATION |                  | MATERIAL & COLOUR  | MATERIAL & COLOUR |  |
| EAN                 | 0761856508729    | Strap Material     | Real leather      |  |
| Gender              | Unisex           | Strap Colour       | Black             |  |
| Warranty [years]    | 2                | Colour of the dial | Black             |  |
|                     |                  | Glass              | Mineral glass     |  |
|                     |                  |                    |                   |  |
| PRODUCT EXECUTION   |                  | DETAILS            | DETAILS           |  |
| Display Type        | Analogue         | Clasp              | Buckle            |  |
| Movement type       | Quartz (Battery) | Water resistant    | 5 ATM             |  |
|                     |                  |                    |                   |  |
| MEASURES            |                  |                    |                   |  |
| Case width [mm]     | 36               |                    |                   |  |
|                     |                  |                    |                   |  |