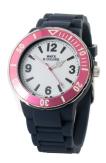

## Watx ladies' watch RWA1623-C1510 Specifications

**BUY NOW** 

This document contains all the specifications for the Watx RWA1623-C1510 ladies' watch. We at the DIALANDO® watch store offer a large selection of authentic watches from the best watch brands in the world.

| MATERIAL & COLOUR    |               |
|----------------------|---------------|
| Strap Material       | Silicone      |
| Strap Colour         | Blue          |
| Colour of the dial   | White         |
| Glass                | Mineral glass |
|                      |               |
| DETAILS              |               |
| <b>DETAILS</b> Clasp | Buckle        |