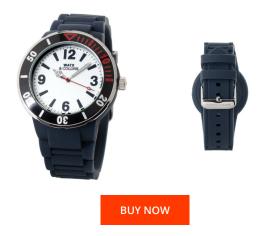

## Watx ladies' watch RWA1622-C1510 Specifications

This document contains all the specifications for the Watx RWA1622-C1510 ladies' watch. We at the DIALANDO<sup>®</sup> watch store offer a large selection of authentic watches from the best watch brands in the world. https://www.dialando.gr/

| PRODUCT INFORMATION |                  | MATERIAL & COLOUR  | MATERIAL & COLOUR |  |
|---------------------|------------------|--------------------|-------------------|--|
| EAN                 | 8431777836097    | Strap Material     | Silicone          |  |
| Gender              | Unisex           | Strap Colour       | Blue              |  |
| Warranty [years]    | 2                | Colour of the dial | White             |  |
|                     |                  | Glass              | Mineral glass     |  |
|                     |                  |                    |                   |  |
| PRODUCT EXECUTION   |                  | DETAILS            |                   |  |
| Display Type        | Analogue         | Clasp              | Buckle            |  |
| Movement type       | Quartz (Battery) | Water resistant    | 5 ATM             |  |
|                     |                  |                    |                   |  |
| MEASURES            |                  |                    |                   |  |
| Case width [mm]     | 45               |                    |                   |  |
| case maan [mm]      | 45               |                    |                   |  |