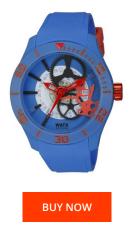

| PRODUCT INFORMATION |                  | MATERIAL & COLOUR  |               |
|---------------------|------------------|--------------------|---------------|
| EAN                 | 8431242501147    | Strap Material     | Rubber        |
| Gender              | Unisex           | Strap Colour       | Blue          |
| Warranty [years]    | 2                | Colour of the dial | Blue          |
|                     |                  | Glass              | Mineral glass |
|                     |                  |                    |               |
| PRODUCT EXECUTION   |                  | DETAILS            |               |
| Display Type        | Analogue         | Clasp              | Buckle        |
| Movement type       | Quartz (Battery) | Water resistant    | 5 ATM         |
|                     |                  |                    |               |
| MEASURES            |                  |                    |               |
| Case width [mm]     | 40               |                    |               |