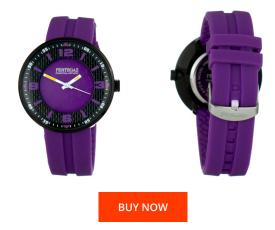

## **DIALANDO**<sup>®</sup>

Pertegaz ladies' watch PDS-005-L Specifications

This document contains all the specifications for the Pertegaz PDS-005-L ladies' watch. We at the DIALANDO<sup>®</sup> watch store offer a large selection of authentic watches from the best watch brands in the world. https://www.dialando.gr/

| PRODUCT INFORMATION |                  | Μ  | MATERIAL & COLOUR  |                                                 |
|---------------------|------------------|----|--------------------|-------------------------------------------------|
| EAN                 | 8435378730747    | St | trap Material      | Rubber                                          |
| Gender              | Unisex           | St | trap Colour        | Purple                                          |
| Warranty [years]    | 2                | C  | Colour of the dial | Purple                                          |
|                     |                  | G  | alass              | Mineral glass                                   |
|                     |                  |    |                    |                                                 |
| PRODUCT EXECUTION   |                  | D  | DETAILS            |                                                 |
| Display Type        | Analogue         | C  | lasp               | Buckle                                          |
| Movement type       | Quartz (Battery) | W  | Vater resistant    | (Please ask customer service or see the closing |
|                     |                  |    |                    | cover)                                          |
|                     |                  |    |                    |                                                 |
| MEASURES            |                  |    |                    |                                                 |
| Case width [mm]     | 44               |    |                    |                                                 |
|                     |                  |    |                    |                                                 |