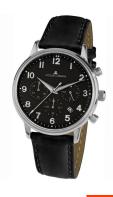

## Jacques Lemans ladies' watch N-209ZI Specifications

**BUY NOW** 

This document contains all the specifications for the Jacques Lemans Retro Classic N-209ZI ladies' watch. We at the DIALANDO® watch store offer a large selection of authentic watches from the best watch brands in the world.

https://www.dialando.gr/

| PRODUCT INFORMATION |                       |
|---------------------|-----------------------|
| EAN                 | 4040662134053         |
| Gender              | Men / Ladies / Unisex |
| Brand               | Jacques Lemans        |
| Collection          | Retro Classic         |
| Warranty [vears]    | 2                     |

| PRODUCT EXECUTION |                                             |
|-------------------|---------------------------------------------|
| Display Type      | Analogue                                    |
| Movement type     | Quartz (Battery)                            |
| Functions         | Hour / Second / Minute / Date / Chronograph |

| MEASURES                      |     |
|-------------------------------|-----|
| Case width [mm]               | 40  |
| Case thickness [mm]           | 11  |
| Lug width [mm]                | 20  |
| Max. wrist circumference [mm] | 210 |

| MATERIAL & COLOUR  |                                      |
|--------------------|--------------------------------------|
| Strap Material     | Real leather                         |
| Strap Colour       | Black                                |
| Case Material      | Stainless steel                      |
| Case Colour        | Silver                               |
| Case Surface       | Polished / Matted                    |
| Colour of the dial | Black                                |
| Glass              | Mineral glass                        |
| DETAILS            |                                      |
| Bezel              | Fixed                                |
| Company Della com  | Curtal and a laboratory (a constant) |

| DETAILS         |                                   |
|-----------------|-----------------------------------|
| Bezel           | Fixed                             |
| Case Bottom     | Stainless steel bottom (pressed)  |
| Clasp           | Pin buckle                        |
| Lighting        | Luminous hands / Luminous indexes |
| Water resistant | 5 ATM                             |