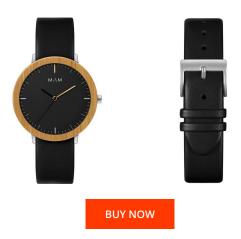

## Mam ladies' watch MAM629 Specifications

This document contains all the specifications for the Mam MAM629 ladies' watch. We at the DIALANDO<sup>®</sup> watch store offer a large selection of authentic watches from the best watch brands in the world. https://www.dialando.gr/

|                  | MATERIAL & COLOUR                           |                                                                                                                      |
|------------------|---------------------------------------------|----------------------------------------------------------------------------------------------------------------------|
| 8436564886293    | Strap Material                              | Real leather                                                                                                         |
| Unisex           | Strap Colour                                | Black                                                                                                                |
| 2                | Colour of the dial                          | Black                                                                                                                |
|                  | Glass                                       | Sapphire glass                                                                                                       |
|                  |                                             |                                                                                                                      |
|                  | DETAILS                                     |                                                                                                                      |
| Analogue         | Clasp                                       | Buckle                                                                                                               |
| Quartz (Battery) | Water resistant                             | 3 ATM                                                                                                                |
|                  |                                             |                                                                                                                      |
|                  |                                             |                                                                                                                      |
| 39               |                                             |                                                                                                                      |
|                  | Unisex<br>2<br>Analogue<br>Quartz (Battery) | 8436564886293 Strap Material Strap Colour Colour of the dial Glass DETAILS Analogue Quartz (Battery) Water resistant |