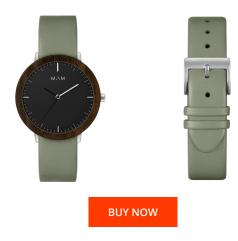

## Mam ladies' watch MAM625 Specifications

This document contains all the specifications for the Mam MAM625 ladies' watch. We at the DIALANDO® watch store offer a large selection of authentic watches from the best watch brands in the world.

| MATERIAL & COLOUR  |                |
|--------------------|----------------|
| Strap Material     | Real leather   |
| Strap Colour       | Green          |
| Colour of the dial | Black          |
| Glass              | Sapphire glass |
| DETAILS            |                |
| Clasp              | Buckle         |
| Water resistant    |                |