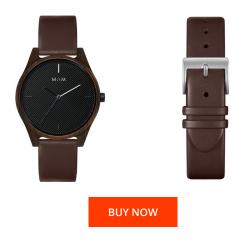

## Mam ladies' watch MAM620 Specifications

This document contains all the specifications for the Mam MAM620 ladies' watch. We at the DIALANDO® watch store offer a large selection of authentic watches from the best watch brands in the world.

| MATERIAL & COLOUR  |                |
|--------------------|----------------|
| Strap Material     | Real leather   |
| Strap Colour       | Brown          |
| Colour of the dial | Black          |
| Glass              | Sapphire glass |
| DETAILS            |                |
| Clasp              | Buckle         |
| Water resistant    | 3 ATM          |