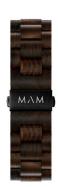

| MATERIAL & COLOUR    |                |
|----------------------|----------------|
| Strap Material       | Wood           |
| Strap Colour         | Brown          |
| Colour of the dial   | Black          |
| Glass                | Sapphire glass |
|                      |                |
| DETAILS              |                |
| <b>DETAILS</b> Clasp | Buckle         |