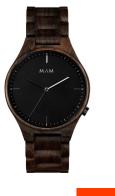

## Mam ladies' watch MAM610 Specifications

**BUY NOW** 

This document contains all the specifications for the Mam MAM610 ladies' watch. We at the DIALANDO® watch store offer a large selection of authentic watches from the best watch brands in the world.

| MATERIAL & COLOUR    |                |
|----------------------|----------------|
| Strap Material       | Wood           |
| Strap Colour         | Brown          |
| Colour of the dial   | Black          |
| Glass                | Sapphire glass |
|                      |                |
| DETAILS              |                |
| <b>DETAILS</b> Clasp | Buckle         |