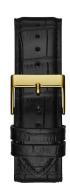

https://www.dialando.gr/

Clasp

Water resistant

| PRODUCT INFORMATION |                       |
|---------------------|-----------------------|
| EAN                 | 91661517518           |
| Gender              | Ladies / Men / Unisex |
| Warranty [years]    | 2                     |

Buckle 5 ATM