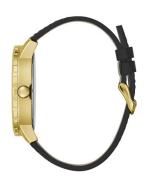

| MEASURES            |    |
|---------------------|----|
| Case width [mm]     | 48 |
| Case thickness [mm] | 13 |

| MATERIAL & COLOUR  |                                  |
|--------------------|----------------------------------|
| Strap Material     | Calf leather                     |
| Strap Colour       | Black                            |
| Case Material      | Stainless steel                  |
| Case Colour        | Gold                             |
| Case Surface       | Polished / Matted                |
| Colour of the dial | Black                            |
| Glass              | Mineral glass / Hardened glass   |
| DETAILS            |                                  |
| Bezel              | Fixed                            |
| Case Bottom        | Stainless steel bottom / Pressed |