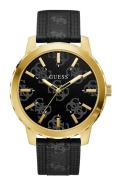

## Guess ladies' watch GW0201G1 Specifications

**BUY NOW** 

This document contains all the specifications for the Guess GW0201G1 ladies' watch. We at the DIALANDO® watch store offer a large selection of authentic watches from the best watch brands in the world.

| MEASURES            |    |
|---------------------|----|
| Case width [mm]     | 48 |
| Case thickness [mm] | 13 |

| MATERIAL & COLOUR  |                                  |
|--------------------|----------------------------------|
| Strap Material     | Calf leather                     |
| Strap Colour       | Black                            |
| Case Material      | Stainless steel                  |
| Case Colour        | Gold                             |
| Case Surface       | Polished / Matted                |
| Colour of the dial | Black                            |
| Glass              | Mineral glass / Hardened glass   |
| DETAILS            |                                  |
| Bezel              | Fixed                            |
| Case Bottom        | Stainless steel bottom / Pressed |