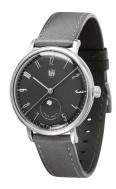

## DuFa ladies' watch DF-9032-03 Specifications

**BUY NOW** 

This document contains all the specifications for the DuFa Mondphase DF-9032-03 ladies' watch. We at the DIALANDO® watch store offer a large selection of authentic watches from the best watch brands in the world.

| PRODUCT EXECUTION         |                                     |
|---------------------------|-------------------------------------|
| Display Type              | Analogue                            |
| Movement type             | Quartz (Battery)                    |
| Movement Name             | Miyota                              |
| Functions                 | Hour / Second / Moon phase / Minute |
|                           |                                     |
| MEASURES                  |                                     |
| MEASURES  Case width [mm] | 38                                  |
|                           | 38                                  |
| Case width [mm]           |                                     |

| MATERIAL & COLOUR  |                                  |
|--------------------|----------------------------------|
| Strap Material     | Real leather                     |
| Strap Colour       | Grey                             |
| Case Material      | Stainless steel                  |
| Case Colour        | Silver                           |
| Case Surface       | Polished                         |
| Colour of the dial | Grey                             |
| Glass              | Mineral glass                    |
|                    |                                  |
| DETAILS            |                                  |
| Bezel              | Fixed                            |
| Case Bottom        | Stainless steel bottom (pressed) |
| Clasp              | Pin buckle                       |
| Water resistant    | 3 ATM                            |