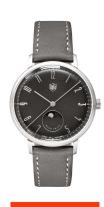

## DuFa ladies' watch DF-9032-03 Specifications

**BUY NOW** 

This document contains all the specifications for the DuFa Mondphase DF-9032-03 ladies' watch. We at the DIALANDO® watch store offer a large selection of authentic watches from the best watch brands in the world.

| PRODUCT EXECUTION         |                                     |
|---------------------------|-------------------------------------|
| Display Type              | Analogue                            |
| Movement type             | Quartz (Battery)                    |
| Movement Name             | Miyota                              |
| Functions                 | Hour / Second / Moon phase / Minute |
|                           |                                     |
| MEASURES                  |                                     |
| MEASURES  Case width [mm] | 38                                  |
|                           | 38                                  |
| Case width [mm]           |                                     |

| MATERIAL & COLOUR  |                                  |
|--------------------|----------------------------------|
| Strap Material     | Real leather                     |
| Strap Colour       | Grey                             |
| Case Material      | Stainless steel                  |
| Case Colour        | Silver                           |
| Case Surface       | Polished                         |
| Colour of the dial | Grey                             |
| Glass              | Mineral glass                    |
|                    |                                  |
| DETAILS            |                                  |
| Bezel              | Fixed                            |
| Case Bottom        | Stainless steel bottom (pressed) |
| Clasp              | Pin buckle                       |
| Water resistant    | 3 ATM                            |